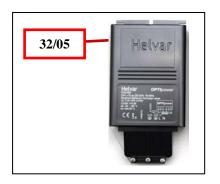

# **Electronic ballasts for HID lamps**

Format: WW/YY

WW = Week of manufacture
YY = Year of manufacture

**Helvar Oy Ab** 

Yrittäjäntie 23, P.O. Box 100 FI-03601 Karkkila, Finland Tel. +358 9 56 541 Fax +358 9 5654 9600 www.helvar.com VAT No. FI17611369 ID No. 1761136-9 Domicile: Helsinki