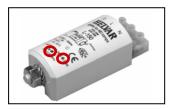

#### **Ignitors**

Format: MMYY

MM = Month of manufacture (Roman numerals)
YY = Year of manufacture (e.g. 01, 02, 03...)