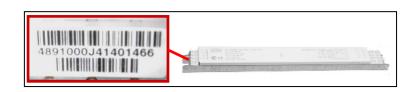

### Electronic ballasts for T5, T8, TC-L lamps

Format: aaaaLCPiWWYxxxxx

WW = Week of manufacture
Y = Year of manufacture
(Other numbers and letters identify
the product, version and serial number)