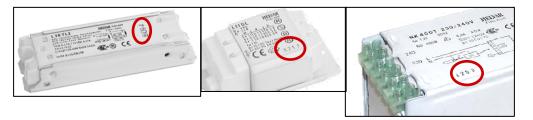

# **Electronic ballasts for compact lamps**

Format: WWY

WW = Week of manufacture
Y = Year of manufacture